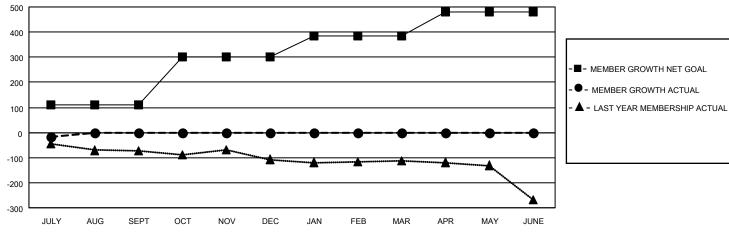

## GOALS AND ACTUAL MEMBERS CUMULATIVE

|                           |    | 45 OLUBO OF 470 ADDED 4 OD MODE             | GENDER DISTRIBUTION        |                |     |
|---------------------------|----|---------------------------------------------|----------------------------|----------------|-----|
| DROPPED CLUBS: 1          |    | 15 CLUBS OF 179 ADDED 1 OR MORE NEW MEMBERS |                            |                |     |
|                           |    | I NEW MEMBERS                               | MALE                       | 2,418 (61.70%) |     |
|                           |    |                                             | FEMALE                     | 1,501 (38.30%) |     |
| DROPPED MEMBERS           |    |                                             |                            | . ,            |     |
| DECEASED                  | 2  | CLICK HERE FOR CUMULATIVE                   | TOTAL FAMILY UNIT MEMBERS  |                | 698 |
| CLUB CANCELLED 2 OTHER 39 |    | MEMBERSHIP DATA                             | FAMILY MEMBERS PAYING HALF |                | 359 |
|                           |    |                                             |                            |                |     |
| TOTAL                     | 43 |                                             |                            |                |     |