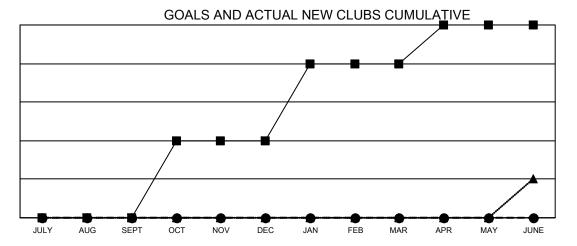

- CURRENT YEAR GOALS FOR NEW CLUBS

- CURRENT YEAR ACTUAL NEW CLUBS

- LAST YEAR ACTUAL NEW CLUBS